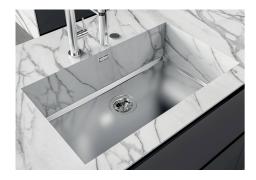

### **Sink Phantom Base Gold**

Recommended for 20 mm thickness

Kitchen Sinks

Code: 5555 249

#### **DETAILS**

| Material          | AISI 304 stainless steel                                                                                 |
|-------------------|----------------------------------------------------------------------------------------------------------|
| Texture           | Foster brushed                                                                                           |
| Finish            | PVD                                                                                                      |
| Coloring          | Gold                                                                                                     |
| Dimensions        | 546 x 446 mm                                                                                             |
| Number of bowls   | 1 bowl                                                                                                   |
| Bowl dimension    | 506 x 406 mm                                                                                             |
| Standard fittings | Drain, Foster overflow and universal corrugated pipe (for installing different overflows), Boxed packing |
| Built-in hole     | View technical data sheet                                                                                |