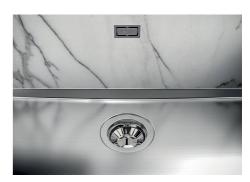

hick steel. A significant thickness, which guarantees the maximum sturdiness and durability.                                                                                                                                                                                                                                            |
| Perimetral overflow             | The overflow is always a security on the Foster sinks that prevents the overflow of water in case of oversights. The perimeter drain solution improves aesthetics thanks to its square and essential shape.                                                                                                                                  |

### **TECHNICAL DATA**







DETTAGLIO PER TROPPO PIENO / OVERFLOW DETAILS

### **GALLERY**









### **OPTIONAL ACCESSORIES**



**Black grid** 8100 652



Cestello inox 8612 000



**HDPE Chopping board** 8657 001



Stainless steel plate rack 8100 201



**White bowl** 8153 100



### **RECOMMENDED PAIRINGS**



Cooker hob Milanello Gold 5F 7682 009



Mixer Tap Omega Plus Gold 8498 859

### **OPTIONAL AUTOMATIC WASTE FITTINGS**



Space Push Gold automatic waste fitting 8407 121



Space Light automatic waste fitting - PL

8407 117



Space Push automatic waste fitting
- PP

8407 116



Space automatic waste fitting - PA 8407 108



Automatic waste fitting 8407 100



Automatic waste fitting 8407 000