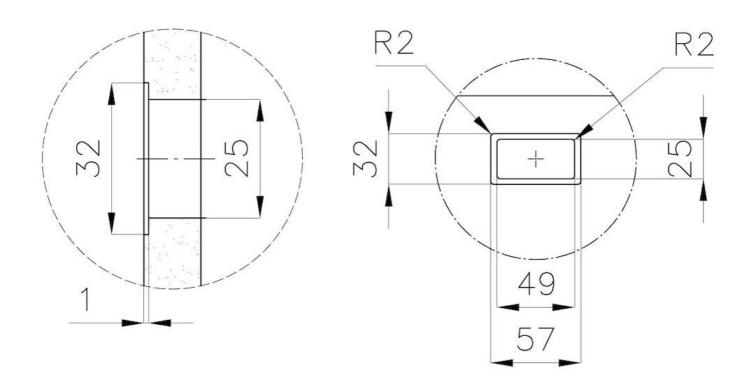

|
| High thickness                  | Imm thick steel. A significant thickness, which guarantees the maximum sturdiness and durability.                                                                                                                                                                                                                                            |
| Perimetral overflow             | The overflow is always a security on the Foster sinks that prevents the overflow of water in case of oversights. The perimeter drain solution improves aesthetics thanks to its square and essential shape.                                                                                                                                  |

### **TECHNICAL DATA**







DETTAGLIO PER TROPPO PIENO / OVERFLOW DETAILS

### **GALLERY**









### **OPTIONAL ACCESSORIES**



**Black grid** 8100 652



Cestello inox 8612 000



**HDPE Chopping board** 8657 001



Stainless steel plate rack 8100 201



**White bowl** 8153 100



### **RECOMMENDED PAIRINGS**



Cooker hob Milanello Gold 5F 7682 009



Mixer Tap Omega Plus Gold 8498 859

### **OPTIONAL AUTOMATIC WASTE FITTINGS**



Space Push Gold automatic waste fitting 8407 121



Space Light automatic waste fitting - PL

8407 117



Space Push automatic waste fitting
- PP

8407 116



Space automatic waste fitting - PA 8407 108



Automatic waste fitting 8407 100



Automatic waste fitting 8407 000