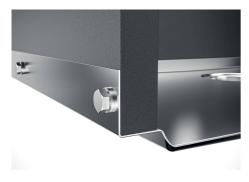

| Waste fitting                   | 3,5" drain                                                                                                                                                                                                                                                                                                                                   |
|---------------------------------|----------------------------------------------------------------------------------------------------------------------------------------------------------------------------------------------------------------------------------------------------------------------------------------------------------------------------------------------|
| Notes:                          | For 20 mm thick sheets                                                                                                                                                                                                                                                                                                                       |
| FEATURES                        |                                                                                                                                                                                                                                                                                                                                              |
| Gold                            | The Gold finish is obtained by treating the steel with a physical process called PVD (Physical Vacuum Deposition) which deposits particles of noble metals on the surface. The result is a unique and refined aesthetic effect, and an improvement in the mechanical properties of the steel that is more resistant to shocks and scratches. |
| PHANTOM BASE - 20 mm            | The Phantom BASE sink's bottoms are specifically engineered to be coupled with sinks made out of slabs. The perimetric trough makes for a simple and perfect installation. This version of Phantom BASE is meant for slabs of 20mm thickness.                                                                                                |
| PHANTOM BASE WITHOUT<br>WELDING | The steel bottom Phantom BASE solves the problem of water draining of slab sinks, because the slope built into the moulded bottom ensures perfect draining. The radius and sloped profile of Phantom BASE guarantee great practicality and hygiene in everyday cleaning.                                                                     |
| High thickness                  | Imm thick steel. A significant thickness, which guarantees the maximum sturdiness and durability.                                                                                                                                                                                                                                            |
| Perimetral overflow             | The overflow is always a security on the Foster sinks that prevents the overflow of water in case of oversights. The perimeter drain solution improves aesthetics thanks to its square and essential shape.                                                                                                                                  |