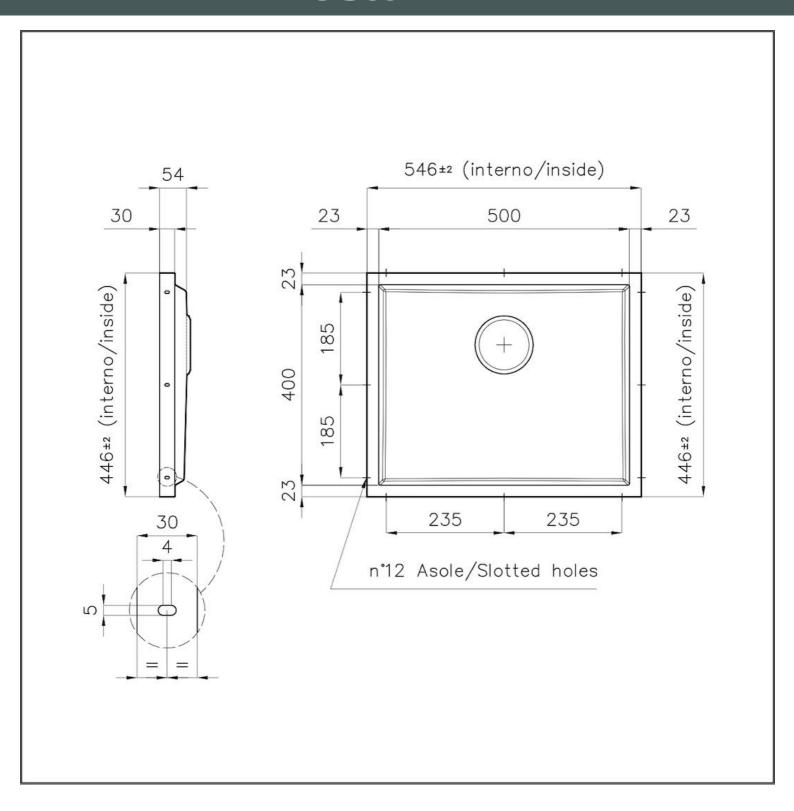

#### **DETAILS**

| Material          | AISI 304 stainless steel                                                                                 |
|-------------------|----------------------------------------------------------------------------------------------------------|
| Texture           | Foster brushed                                                                                           |
| Finish            | PVD                                                                                                      |
| Coloring          | Gold                                                                                                     |
| Dimensions        | 546 x 446 mm                                                                                             |
| Number of bowls   | 1 bowl                                                                                                   |
| Bowl dimension    | 506 x 406 mm                                                                                             |
| Standard fittings | Drain, Foster overflow and universal corrugated pipe (for installing different overflows), Boxed packing |
| Built-in hole     | View technical data sheet                                                                                |

| Waste fitting                   | 3,5" drain                                                                                                                                                                                                                                                                                                                                   |
|---------------------------------|----------------------------------------------------------------------------------------------------------------------------------------------------------------------------------------------------------------------------------------------------------------------------------------------------------------------------------------------|
| Notes:                          | For 20 mm thick sheets                                                                                                                                                                                                                                                                                                                       |
| FEATURES                        |                                                                                                                                                                                                                                                                                                                                              |
| Gold                            | The Gold finish is obtained by treating the steel with a physical process called PVD (Physical Vacuum Deposition) which deposits particles of noble metals on the surface. The result is a unique and refined aesthetic effect, and an improvement in the mechanical properties of the steel that is more resistant to shocks and scratches. |
| PHANTOM BASE - 20 mm            | The Phantom BASE sink's bottoms are specifically engineered to be coupled with sinks made out of slabs. The perimetric trough makes for a simple and perfect installation. This version of Phantom BASE is meant for slabs of 20mm thickness.                                                                                                |
| PHANTOM BASE WITHOUT<br>WELDING | The steel bottom Phantom BASE solves the problem of water draining of slab sinks, because the slope built into the moulded bottom ensures perfect draining. The radius and sloped profile of Phantom BASE guarantee great practicality and hygiene in everyday cleaning.                                                                     |
| High thickness                  | Imm thick steel. A significant thickness, which guarantees the maximum sturdiness and durability.                                                                                                                                                                                                                                            |
| Perimetral overflow             | The overflow is always a security on the Foster sinks that prevents the overflow of water in case of oversights. The perimeter drain solution improves aesthetics thanks to its square and essential shape.                                                                                                                                  |