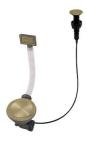

### **OPTIONAL AUTOMATIC WASTE FITTINGS**

Space Push Gold automatic waste fitting 8407 121

Space Light automatic waste fitting - PL

8407 117

Space Push automatic waste fitting
- PP

8407 116

Space automatic waste fitting - PA 8407 108