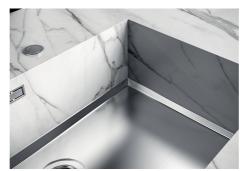

| Waste fitting                   | 3,5" drain                                                                                                                                                                                                                                                                                                                                   |
|---------------------------------|----------------------------------------------------------------------------------------------------------------------------------------------------------------------------------------------------------------------------------------------------------------------------------------------------------------------------------------------|
| Notes:                          | For 20 mm thick sheets                                                                                                                                                                                                                                                                                                                       |
| FEATURES                        |                                                                                                                                                                                                                                                                                                                                              |
| Gold                            | The Gold finish is obtained by treating the steel with a physical process called PVD (Physical Vacuum Deposition) which deposits particles of noble metals on the surface. The result is a unique and refined aesthetic effect, and an improvement in the mechanical properties of the steel that is more resistant to shocks and scratches. |
| PHANTOM BASE - 20 mm            | The Phantom BASE sink's bottoms are specifically engineered to be coupled with sinks made out of slabs. The perimetric trough makes for a simple and perfect installation. This version of Phantom BASE is meant for slabs of 20mm thickness.                                                                                                |
| PHANTOM BASE WITHOUT<br>WELDING | The steel bottom Phantom BASE solves the problem of water draining of slab sinks, because the slope built into the moulded bottom ensures perfect draining. The radius and sloped profile of Phantom BASE guarantee great practicality and hygiene in everyday cleaning.                                                                     |
| High thickness                  | Imm thick steel. A significant thickness, which guarantees the maximum sturdiness and durability.                                                                                                                                                                                                                                            |
| Perimetral overflow             | The overflow is always a security on the Foster sinks that prevents the overflow of water in case of oversights. The perimeter drain solution improves aesthetics thanks to its square and essential shape.                                                                                                                                  |